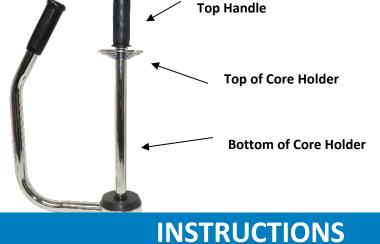

## 1. To load the dispenser, unscrew the threaded top handle by turning counterclockwise to the point where you can remove the top of the metal core holder.

- 2. Feed the film roll over the top handle and position it on the bottom core holder.
- 3. Slide the top of the metal core holder back into place and position it on the top of the film roll core.
- 4. Screw the top handle clockwise to lock the film roll into place on the dispenser.
- 5. Adjust the threaded rod top handle as needed for optimal performance based on film width.